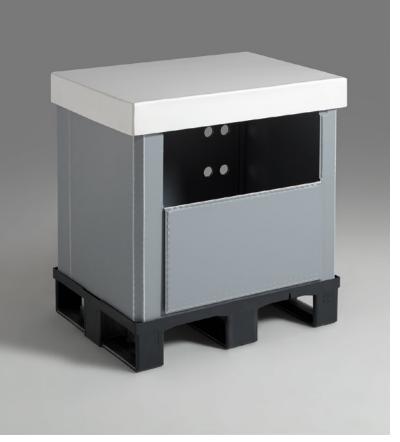

## Equipment options – improved design and functionality

The base design of the attachment sleeves comprises the TRIPLEX 10 structured core panel in  $3{,}000~\text{g/m}^2$  in a colour similar to RAL 7001 silver grey. They have closed edges and an M fold for reduced volume storage when folded.

The attachment sleeve can be given an individual design and style thanks to the large variety of colours available, custom prints on one to four sides using a professional print design. A variety of functional equipment options may be added to the new sleeve design. For example: The sleeves can be equipped with access flaps that lie flat against the sleeve surface when open. To further increase safety during transport, the sleeves are also available with firmly attached, made-to-measure container bases. If, however, the attachment ring needs to comply with special regulations, such as food-safety according to EU standards or higher flammability resistance, the material may be modified accordingly.

- · Optimal sleeve plate basis weight, depending on the required load weight
- Variable sleeve heights
- Customer-specific colours, including bicolour
- One to four-sided print, including multicolour, professional creation of the print layout upon request
- Z folds for reduced volume folding of extra-high rings
- · Closed edges in two variants:
  - "Standard edge" with flat pressed edge closure
  - · "Round edge" for increased comfort
- Access flaps with safety hinges in free choice of sizes
- "QuickSlide" or "QuickSnap" special closures for access flaps
- · Grip holes for convenient handling
- Document pouches and label holders
- RFID or barcode labelling
- · Container base in several variants
- Lid and protective covers