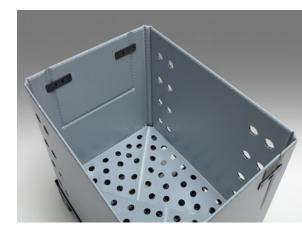

The attachment sleeve can be given an individual design and style thanks to the large variety of colours available, custom prints on one to four sides using a professional print design. A variety of functional equipment options may be added to the new sleeve design. For example: The sleeves can be equipped with access flaps that lie flat against the sleeve surface when open. To further increase safety during transport, the sleeves are also available with firmly attached, made-to-measure container bases. If, however, the attachment ring needs to comply with special regulations, such as food-safety according to EU standards or higher flammability resistance, the material may be modified accordingly.

- · Optimal sleeve plate basis weight, depending on the required load weight
- Variable sleeve heights
- Customer-specific colours, including bicolour
- One to four-sided print, including multicolour, professional creation of the print layout upon request
- Z folds for reduced volume folding of extra-high rings
- · Closed edges in two variants:
  - "Standard edge" with flat pressed edge closure
  - · "Round edge" for increased comfort
- Access flaps with safety hinges in free choice of sizes
- "QuickSlide" or "QuickSnap" special closures for access flaps
- · Grip holes for convenient handling
- Document pouches and label holders
- RFID or barcode labelling
- · Container base in several variants
- Lid and protective covers