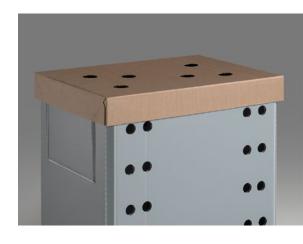

- · Optimal sleeve plate basis weight, depending on the required load weight
- Variable sleeve heights
- Customer-specific colours, including bicolour
- One to four-sided print, including multicolour, professional creation of the print layout upon request
- Z folds for reduced volume folding of extra-high rings
- · Closed edges in two variants:
  - "Standard edge" with flat pressed edge closure
  - · "Round edge" for increased comfort
- Access flaps with safety hinges in free choice of sizes
- "QuickSlide" or "QuickSnap" special closures for access flaps
- · Grip holes for convenient handling
- Document pouches and label holders
- RFID or barcode labelling
- · Container base in several variants
- Lid and protective covers