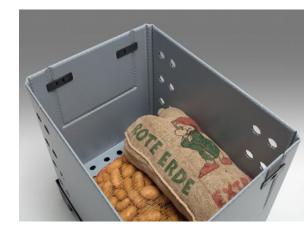

# Attachment sleeves "sales display"

Secure, practical, perfect for presenting goods in the retail space

The plastic TRIPLEX attachment sleeves combine transport and sales packaging in one unbeatable product. In a matter of no more than a few seconds, any conventional flat pallet is transformed into an individual container in which the goods can be securely transported, stored and be presented to customer in the retail space.

### Transport and product presentation in a single container – a clever combination

The TRIPLEX attachment sleeves are real all-rounders. Whether large or small, disposable or reusable – they transform conventional wooden or plastic flat pallets into secure transport containers in the blink of an eye, which can also be used for smart presentations of products directly in the retail space.

Another great benefit of these attachment sleeves is the significant time savings, as it is no longer necessary to repack the goods. The products are packed into the container directly in the production area and can be moved to stores to be presented to the customers as they are.