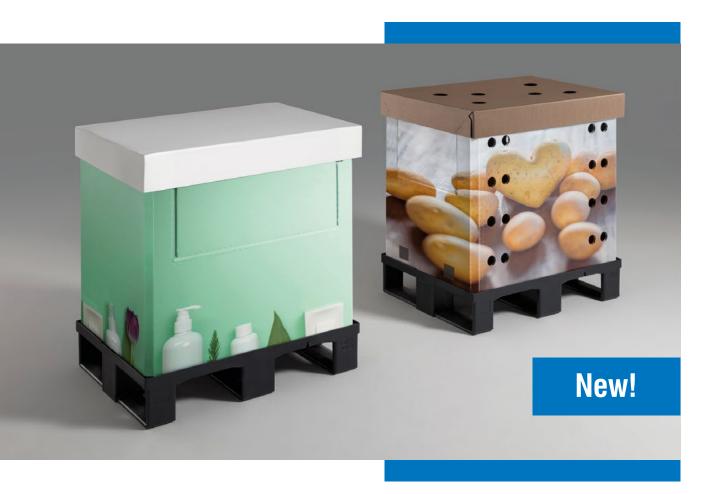

# Attachment sleeves "sales display"

Secure, practical, perfect for presenting goods in the retail space

The plastic TRIPLEX attachment sleeves combine transport and sales packaging in one unbeatable product. In a matter of no more than a few seconds, any conventional flat pallet is transformed into an individual container in which the goods can be securely transported, stored and be presented to customer in the retail space.

### Transport and product presentation in a single container – a clever combination

The TRIPLEX attachment sleeves are real all-rounders. Whether large or small, disposable or reusable – they transform conventional wooden or plastic flat pallets into secure transport containers in the blink of an eye, which can also be used for smart presentations of products directly in the retail space.

The TRIPLEX attachment sleeves achieve this smart combination thanks to a number of contributing factors: The particularly light and robust structured core panels the attachment sleeves are made of, have a special surface finish, making it possible to give them a completely individual design according to the customer's wishes using both, screen printing and digital printing processes. In addition, there are many different equipment and design options available, such as variable sleeve heights, convenient access flaps or air holes to help keep the products in optimum condition.

Another great benefit of these attachment sleeves is the significant time savings, as it is no longer necessary to repack the goods. The products are packed into the container directly in the production area and can be moved to stores to be presented to the customers as they are.