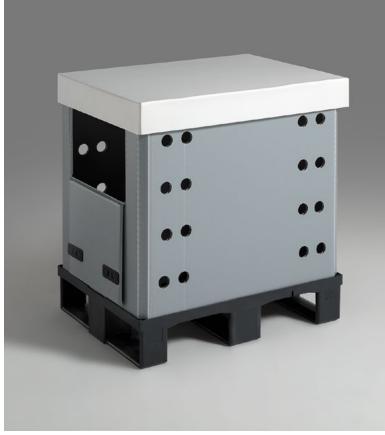

## Equipment options – improved design and functionality

The base design of the attachment sleeves comprises the TRIPLEX 10 structured core panel in  $3{,}000~\text{g/m}^2$  in a colour similar to RAL 7001 silver grey. They have closed edges and an M fold for reduced volume storage when folded.

The attachment sleeve can be given an individual design and style thanks to the large variety of colours available, custom prints on one to four sides using a professional print design. A variety of functional equipment options may be added to the new sleeve design. For example: The sleeves can be equipped with access flaps that lie flat against the sleeve surface when open. To further increase safety during transport, the sleeves are also available with firmly attached, made-to-measure container bases. If, however, the attachment ring needs to comply with special regulations, such as food-safety according to EU standards or higher flammability resistance, the material may be modified accordingly.

- · Optimal sleeve plate basis weight, depending on the required load weight
- Variable sleeve heights
- Customer-specific colours, including bicolour
- One to four-sided print, including multicolour, professional creation of the print layout upon request
- Z folds for reduced volume folding of extra-high rings
- · Closed edges in two variants:
  - "Standard edge" with flat pressed edge closure
  - · "Round edge" for increased comfort
- Access flaps with safety hinges in free choice of sizes
- "QuickSlide" or "QuickSnap" special closures for access flaps
- · Grip holes for convenient handling
- Document pouches and label holders
- RFID or barcode labelling
- · Container base in several variants
- Lid and protective covers